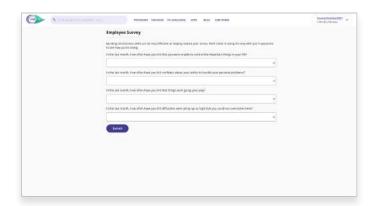

Step 3: Fill out the brief survey.

**Step 4:** Select your experience level with mindfulness.

**Step 5:** Select your intentions for mindfulness.

**Step 6:** Choose at least 3 mindfulness categories. **You're All Set!** 