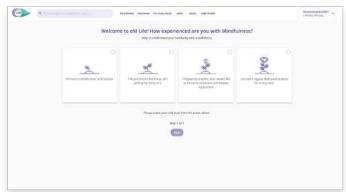

Step 3: Fill out the brief survey.

**Step 4:** Select your experience level with mindfulness.

**Step 5:** Select your intentions for mindfulness.

**Step 6:** Choose at least 3 mindfulness categories. **You're All Set!** 