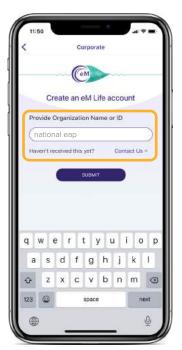

**Step 4:** Enter the Organization Name.

**Step 5:** Enter Account Code which is your Company Name.

**Step 6:** Fill out your information.