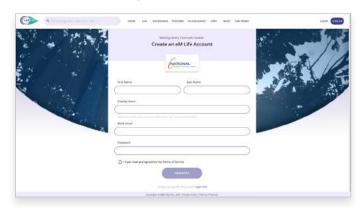

## A Step-by-Step Guide to Signing Up for eM Life through National EAP

Go to: https://nationaleap.com/resources/online-eap-services/ Click on eM Life to Enroll

**Step 1:** Enter Company Name.

**Step 2:** Fill out your information.

**Step 4:** Enter the Organization Name.

**Step 5:** Enter Account Code which is your Company Name.

**Step 6:** Fill out your information.