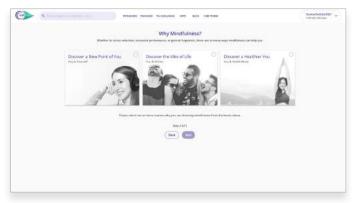

Step 3: Fill out the brief survey.

**Step 4:** Select your experience level with mindfulness.

**Step 5:** Select your intentions for mindfulness.

**Step 6:** Choose at least 3 mindfulness categories. **You're All Set!** 