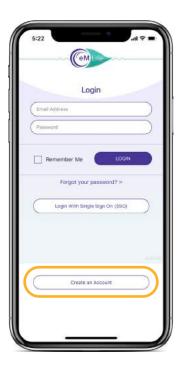

## A Step-by-Step Guide to Signing Up for eM Life through National EAP

**Step 1:** Download the eM Life app in the App Store or on Google Play

**Step 2:** Click *Create Account.* 

**Step 3:** Select the *Employee Account* option.