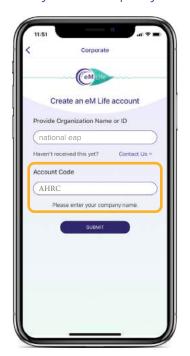

## A Step-by-Step Guide to Signing Up for eM Life through National EAP

Go to: https://nationaleap.com/resources/online-eap-services/ Click on eM Life to Enroll

**Step 1:** Enter Company Name.

**Step 2:** Fill out your information.

**Step 4:** Enter the Organization Name.

**Step 5:** Enter Account Code which is your Company Name.

**Step 6:** Fill out your information.