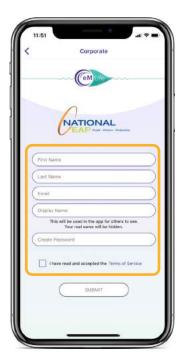

## A Step-by-Step Guide to Signing Up for eM Life through National EAP

Go to: https://nationaleap.com/resources/online-eap-services/ Click on eM Life to Enroll

**Step 1:** Enter Company Name.

**Step 2:** Fill out your information.