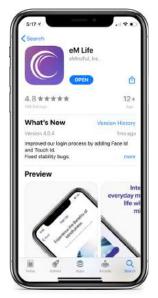

## A Step-by-Step Guide to Signing Up for eM Life through National EAP

**Step 1:** Download the eM Life app in the App Store or on Google Play

**Step 2:** Click *Create Account.* 

**Step 3:** Select the *Employee Account* option.