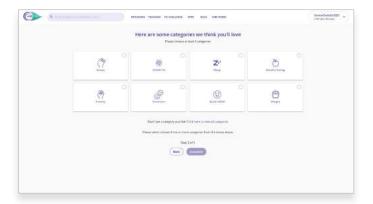

Step 3: Fill out the brief survey.

**Step 4:** Select your experience level with mindfulness.

**Step 5:** Select your intentions for mindfulness.

**Step 6:** Choose at least 3 mindfulness categories. **You're All Set!** 